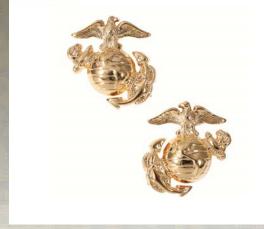

## Rothco Marine Corps Globe & Anchor Insignia

Insignia Collar Enlisted And Cap Garrison Enlisted Marine Corps

## **Specification**

| Value                                                                                                                                  |
|----------------------------------------------------------------------------------------------------------------------------------------|
| Rothco                                                                                                                                 |
| 22K Gold Plated Bronze                                                                                                                 |
| No                                                                                                                                     |
| WARNING: This product contains a chemical known to the State of California to cause cancer, birth defects and other reproductive harm. |
| Adult                                                                                                                                  |
| Brass, Bronze                                                                                                                          |
| All Weather                                                                                                                            |
| USA                                                                                                                                    |
| Yes                                                                                                                                    |
| 166                                                                                                                                    |
|                                                                                                                                        |