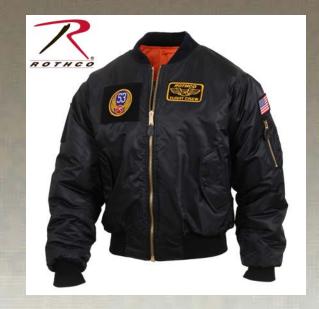

## Rothco MA-1 Flight Jacket with Patches

We've taken our classic MA-1 Flight Jacket and have added some patches! This completely customizable bomber jacket comes equipped with four loop fields and five morale patches designed exclusively for the flight jacket. With the loop patch field layout, you can add any hook patch you want for a completely customized look. The loop fields are located on the right sleeve (4 3/4" x 4 3/4"), right chest (4 3/4" x 4 3/4"), left chest (2 1/2" x 3 7/8") and left sleeve (1 7/8" x 3 1/2"). The five morale patches included with the MA-1 jacket are a 3" Round Rothco '53 Wing Patch that highlights Rothco's date of establishment, classic Flight Crew Patch (3 7/8" x 2 5/8" ) with a Rothco twist, 3" Round Fighter Pilot Patch, Space Explorer Patch (3" x 3 1/8") and US Flag Patch (3 3/8" x 1 7/8").

In addition to the patches, the classic military jacket features 100% Nylon water repellent outershell with a fully reversible rescue orange polyester lining. For added warmth, the flight jacket is lined with a poly fiberfill and is equipped with a front closure storm flap. The jacket also features a zippered utility pocket with pencil pocket on the left arm, two front slash pockets with snap closure and two inside slash pockets with snap closure. Additional features of Rothco's MA-1 Flight Jacket with Patches include ribbed knit collar, cuffs, waistband, and brass zippers. The flight jacket has an extra full cut and is available in sizes up to 3XL.