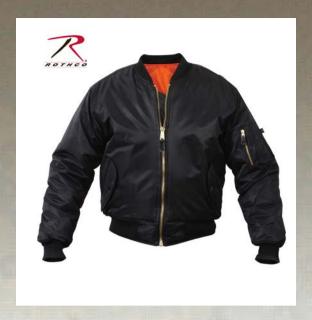

## **Rothco MA-1 Flight Jacket**

Rothco's MA-1 Flight Jacket features rescue orange reversible lining, 100% Nylon water repellent outer shell, and an extra full cut for a comfortable fit. A zippered front closure with double MA-1 pull tabs and storm flap offer protection from the elements, while the poly fiberfill helps you stay warm in cold climates. A zippered utility pocket and pencil pockets on the left sleeve and two front slash pockets offer many storage options for essential gear. In addition, there are also two slash pockets on the inside of the flight jacket. Brass zippers and leather pull tabs add to this classic military style jacket.