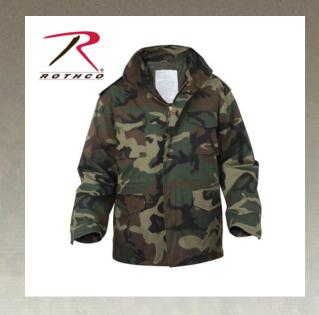

## Rothco Camo M-65 Field Jacket

The M-65 Field Jacket is one of the most popular Field Jackets used by the U.S. Military. Rothco's M-65 Field Jacket features a water repellent poly/cotton twill exterior, which protects from wind and light rain, for added warmth the m65 coat comes equipped with a button-in quilted liner, which makes the military jacket ideal for cold weather conditions. In addition, the camouflage field jacket features a heavy brass zipper with snap-up storm flap, button down shoulder epaulets, concealed hood with drawstring pull, drawstring waist, and bottom, and hook and loop wrist cuffs ideal for securing your gloves. Rothco's field jacket also comes with four pockets including two large breast pockets with concealed snap closure and two large waist cargo pockets with concealed snap closures.