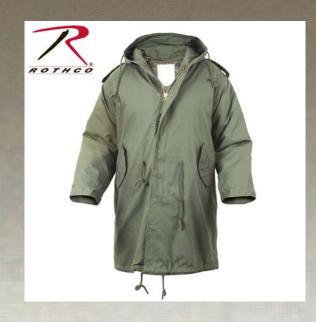

## **Rothco M-51 Fishtail Parka**

Inspired by the 1951 Army issued parka, Rothco's M-51 Fishtail Parka is the perfect cold weather coat. The parka is constructed from 100% cotton and features a polyester button-in quilted liner for extra warmth, a snap up back flap and a brass zipper with snap up storm flap. A drawstring hood, waist, and bottom, along with adjustable wrist cuffs makes for a comfortable fit. Button down epaulets and two front flap pockets add to the classic military look of the M-51 Parka.