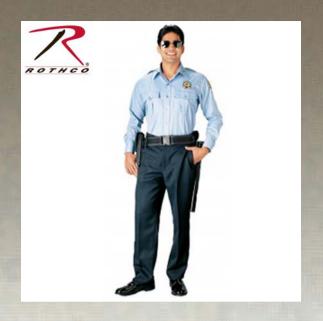

## **Rothco Long Sleeve Uniform Shirt**

Rothco's Long Sleeve Uniform Shirt features a banded collar, epaulets with "x" stitch, sling badge tape, hook & loop scalloped flaps, adjustable cuffs, sewn-in military creases, placket vent with center button and plackets front.

Rothco's Long Sleeve Uniform Shirts are available in Light Blue and White.