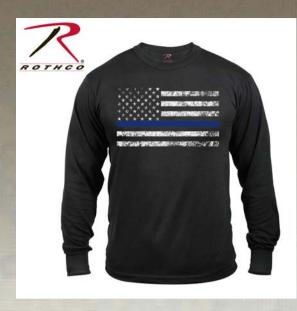

## Rothco Long Sleeve Thin Blue Line T-Shirt

The Thin Blue Line is a symbol of respect and support for Police and Law Enforcement Officials; show your support with the Rothco's Thin Blue Line Long Sleeve T-shirt. Featuring a soft cotton/polyester blend and a tagless label for comfort. The long sleeves will keep you warm and the t-shirt is printed with a distressed Thin Blue Line US Flag design centered on the front.