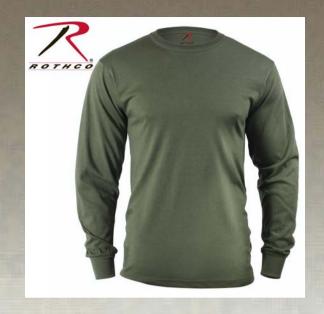

## **Rothco Long Sleeve Solid T-Shirt**

Rothco's Long Sleeve T-shirts feature cotton/ polyester blend, except the Desert Sand (item #8597) which is 100% cotton. For added comfort, the long sleeve t-shirts have a tagless label and are ideal for imprinting.

## **Specification**

| Property             | Value                                                                       |
|----------------------|-----------------------------------------------------------------------------|
| Brand                | Rothco                                                                      |
| Material             | Cotton, Polyester                                                           |
| Material Specs       | 60% Cotton / 40% Polyester, Desert Sand Item<br>#8597 & 8598 is 100% Cotton |
| Printable            | Yes                                                                         |
| Printing Specs       | Suggestions for Printing on Camouflage T-Shirts                             |
| Weather              | All Weather                                                                 |
| UPC Label On Product | No                                                                          |
| Product Origin       | CHN                                                                         |
| Catalog page         | 70                                                                          |
|                      |                                                                             |