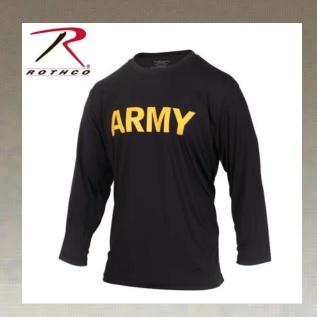

## **Rothco Long Sleeve Army PT Shirt**

Lightweight and Comfortable. Rothco's Army PT
Long Sleeve Shirt is a new and improved version
of the traditional military physical training shirt.
Rothco's PT Shirt is constructed of a
Nylon/Spandex performance material that is
breathable and will wick away moisture. Gold
"ARMY" lettering is printed across the chest.
Complete the uniform with Rothco's matching
Army PT Shorts!