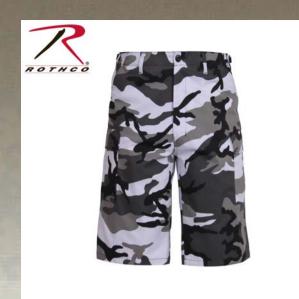

## **Rothco Long Length Camo BDU Short**

Rothco's Long Length Camo BDU Shorts feature a longer inseam measuring 13.5 inches, with an adjustable pull tab on the waist, relaxed fit with 1" wider leg opening. Rothco has the largest selection of military and camouflage shorts!