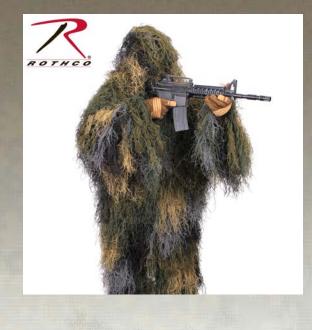

## **Rothco Lightweight Ghillie Jacket**

Rothco's Lightweight Ghillie Jacket is perfect for hunting, airsoft or other tactical activities. The ghillie jacket is made of a lightweight, synthetic material that is fire, water and mildew resistant. The shell of the jacket has 3/4" netting material that allows you to insert natural vegetation or additional material for added camouflage. The camouflage jacket has a heavy duty molded zipper, cord locks, elastic cuffed sleeves and attached hood. Medium/Large Jackets Fit Up To A 48" chest, XL/XXL Jackets Fit Up To A 54".