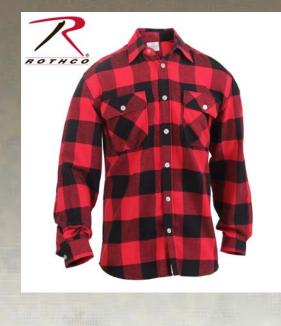

## **Rothco Lightweight Flannel Shirt**

Rothco's Lightweight Flannel Shirt is a perfect option for hiking, camping or hunting without the bulk and heavyweight of a traditional flannel. The flannel shirt is made of 100% brushed 4oz cotton fabric for lightweight comfort. Ideal for the fall or springtime, Rothco's flannel shirt is unlined for a breathable fit and features two breast pockets with single button closures, a button up front and button wrist cuffs.