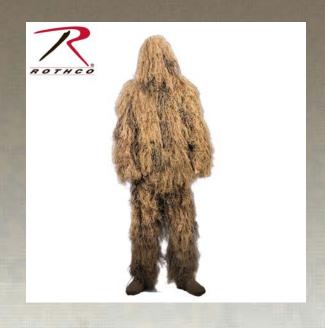

## Rothco Lightweight All Purpose Ghillie Suit

Rothco's Lightweight Ghilly Suites provides the perfect camouflage for hunting, paintball, airsoft & military use. The jacket features a hood, snap front closure pass through front pockets, elastic cuffs & reinforced collar. An elastic waist with drawstring and snap up legs on the pants help the qhillie suit fit comfortable and stays in place. M/L jacket fits up to 48" chest and pants fit up to 44" waist. XL/XXL jacket fits up to a 54" chest and pants fit up to a 52" waist.