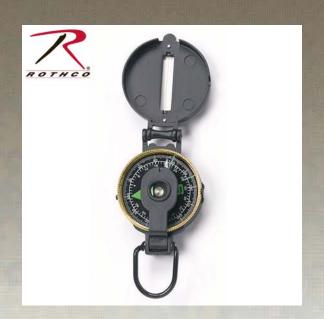

## **Rothco Lensatic Metal Compass**

Rothco Lensatic Metal Compass features a metal case with floating luminous dial, adjustable luminous marching line, thumb hold & magnifying viewer and sighting hairline.

## **Specification**

| Property             | Value                                                                                                                                  |
|----------------------|----------------------------------------------------------------------------------------------------------------------------------------|
| Brand                | Rothco                                                                                                                                 |
| Material             | Metal                                                                                                                                  |
| Material Specs       | Aluminum Cast Case, PP Glass                                                                                                           |
| UPC Label On Product | No                                                                                                                                     |
| Product Origin       | CHN                                                                                                                                    |
| California Prop 65   | WARNING: This product contains a chemical known to the State of California to cause cancer, birth defects and other reproductive harm. |
| Catalog page         | 259                                                                                                                                    |