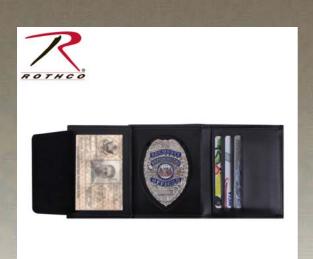

## **Rothco Leather ID & Badge Wallet**

On the outside, a clean looking leather wallet; on the inside, a badge & ID holder. Rothco's Leather ID/Badge Wallet features 7 card slots, 1 ID window, and a removable badge tab. Badge sold separately. WARNING: This product contains a chemical known to the State of California to cause cancer, birth defects and other reproductive harm.