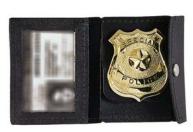

## **Rothco Leather ID Badge Holder**

Leather Identification Badge Holder, Clear Front Window, Snap Closure, Badge Flap Can Be Hooked Over Pocket or Belt. Please note badges bot included – sold separately. WARNING: This product contains a chemical known to the State of California to cause cancer, birth defects and other reproductive harm.