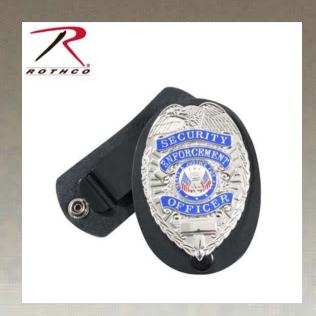

## Rothco Leather Clip-on Badge Holder / Swivel Snap

Leather Clip On Badge Holder w/ Swivel Steel Clip, Fits Standard Shield Badges, 3 5/8" x 2 5/8" Please note badges bot included – sold separately. WARNING: This product contains a chemical known to the State of California to cause cancer, birth defects and other reproductive harm.