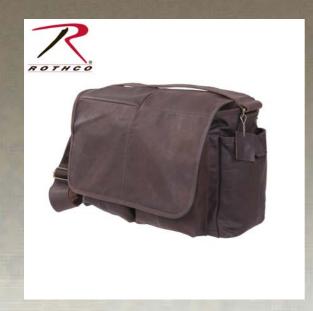

## Rothco Brown Leather Classic Messenger Bag

Rothco's Brown Leather Classic Messenger Bag is made with a premium rugged leather material that is both durable and stylish. The bag features one large main compartment with an interior pocket, 2 front open top pockets, 2 side pockets with snap closure, front flap with snap closure, 2" wide adjustable leather shoulder strap and the bag features antique brass hardware.

## **Specification**

Catalog page

| Property               | Value                                                                                  |
|------------------------|----------------------------------------------------------------------------------------|
| Material               | Leather, Canvas                                                                        |
| Brand                  | Rothco                                                                                 |
| Dimensions             | 15" x 11" x 6"                                                                         |
| Color                  | Brown                                                                                  |
| Product Origin         | IND                                                                                    |
| No. In Master Carton   | 12                                                                                     |
| Pockets                | 5                                                                                      |
| Closures And Fasteners | Zipper, Snaps                                                                          |
| Packaging              | Polybagged Only                                                                        |
| Weight                 | 2.4                                                                                    |
| Components             | canvas lined, antique brass hardware, 2" wide shoulder strap( fully extended 52" long) |
| Material Specs         | Leather Bag, Canvas Lining                                                             |
| UPC Label On Product   | Yes                                                                                    |
|                        |                                                                                        |