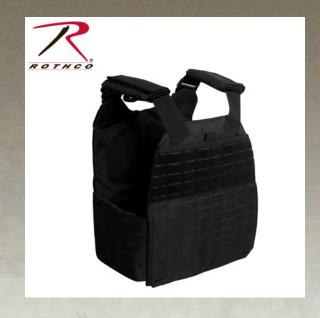

## Rothco Laser Cut MOLLE Plate Carrier Vest

Rothco's Laser Cut MOLLE Plate Carrier Vest is engineered to provide low-profile, lightweight integration to your MOLLE compatible gear. Place your armor plate in the front and back pockets (15" X 11 1/4" X 1") and in the hook and loop pockets on the side of the cummerbund (6" X 7") for maximum protection. The cummerbund is fully detachable and adjustable. It can extend to 56", making it one size fits most. Attach additional pouches and accessories with the laser cut MOLLE compatible straps located on the front and back of the vest and on the sides of the cummerbund (14 rows on the front and back, and 5 rows on the cummerbund). The top 4 rows of MOLLE straps on the front and the back are loop-covered for patch attachment. For added protection, the tactical vest comes with interior air mesh padding. Store your phone, keys, and other small essentials in the top front hook and loop admin-type pocket. The adjustable shoulder straps feature detachable pads for added comfort and hard ABS plastic quick-release buckles. If you want to add a hydration pack, the MOLLE vest includes hydration hose points on both shoulder straps for a convenient source of water while in the field. In case of an injury, the back of the military vest offers an emergency drag handle so your comrade can pull you to safety. Designed with denier polyester and laser cut MOLLE, the armor plate carrier vest is ideally lightweight so you can move freely while in combat.