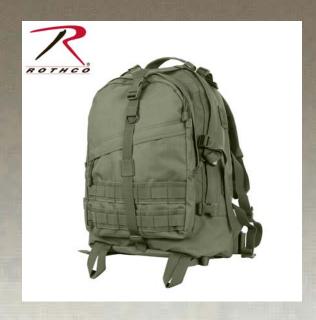

## **Rothco Large Transport Pack**

Rothco's Large Transport Pack is MOLLE ready and hydration bladder compatible. This Large Transport Pack features one large main compartment with interior mesh zippered pocket, adjustable/removable waist belt, adjustable padded shoulder straps with d-rings, padded back with breathable mesh backing, top carry handle and top & side adjustable web straps with quick release buckles. The tactical pack also features a coated lining and pockets for water repellency.