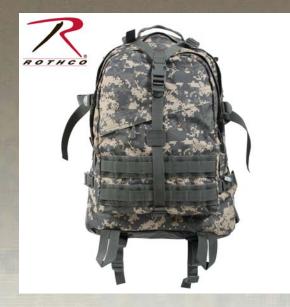

## **Rothco Large Camo Transport Pack**

Rothco's Large Transport Pack is a versatile tactical backpack made for any occasion. This military style transport bag features MOLLE and hydration bladder compatibility, making it perfect for camping, hiking, and other outdoor activities. This tactical pack features a water resistant fabric and one large main compartment with interior mesh zippered pocket for storage. On top of all of that this bag also has an adjustable and removable waist belt, adjustable padded shoulder straps with D-rings and a padded back with breathable mesh backing for supreme comfort when carrying the heaviest of loads in the most extreme of weather.

## **Specification**

| Property             | Value                                                                                                                                                        |
|----------------------|--------------------------------------------------------------------------------------------------------------------------------------------------------------|
| Brand                | Rothco                                                                                                                                                       |
| Product Origin       | CHN                                                                                                                                                          |
| Material             | Polyester                                                                                                                                                    |
| Material Specs       | 600 Denier Polyester, MultiCam:1000D Polyester                                                                                                               |
| Dimensions           | 19" x 15" x 8"                                                                                                                                               |
| Components           | Heavy Duty Zippers, Top & Side Adjustable Web<br>Straps, Top Carry Handle, Multiple Compartments,<br>Pockets & Pouches, M.O.L.L.E. & Hydration<br>Compatible |
| UPC Label On Product | Yes, No                                                                                                                                                      |
| Water Resistant      | Yes                                                                                                                                                          |
| Catalog page         | 283                                                                                                                                                          |