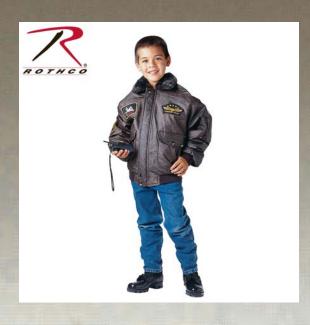

## Rothco Kids WWII Aviator Flight Jacket

Rothco's Kid's WWII Aviator Flight Jacket is perfect for your junior pilot. The children's flight jacket features a leather-like outershell and WWII map print lining, zippered utility pockets with pen pockets, zippered sleeve pocket and military insignia patches.