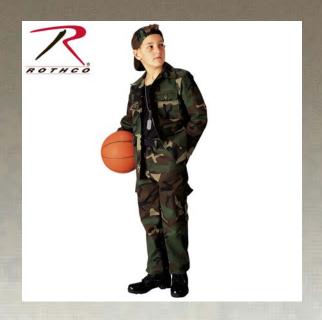

## Rothco Kids Woodland Camo BDU Shirt

55% Cotton/45% Polyester, Four Large Button Down Pockets, Three Button-Up Front, Four Large Button Down Pockets, Three Button-Up Front.