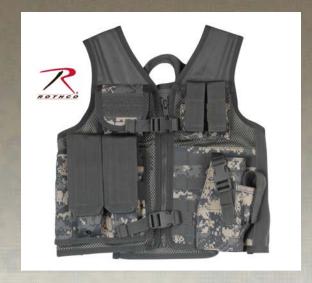

## Rothco Kid's Tactical Cross Draw Vest

Rothco's Tactical Cross Draw Vest for kids has all the great feature as our adult version but is the ideal fit for young adults. Features of the vest include 2 ammo pouches on the right side, above the ammo pouches; the right side has a large shell carrying pouch and a shooting pad. The left side of the tactical jacket features a pistol holster capable of carrying most medium-framed pistols, attached to vest with horizontal MOLLE straps, left side also features 2 pistol magazine pouches which are fully adjustable to the height of most normal-sized magazines. The kids tactical vest is mounted on tough mesh material which aids ventilation, shoulders on vest can be adjusted with long hook and loop strips, and also have 2 metal D-rings for the attachment of carabiners or other material, vest zips up in front, interior of vest has two zip-up document pockets left and right, rear of vest is double-ply mesh which allows for the addition of a hydration bladder, a carrying handle is provided, MOLLE straps across the back for the addition of camouflage material or other pouches, left and right sides can be adjusted for width through adjustable straps, right handed zipper when worn. The vest is offered in both solid and camouflage material.