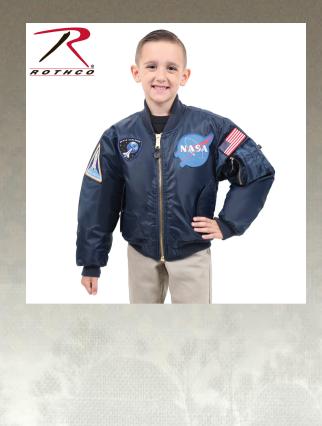

## **Rothco Kids NASA MA-1 Flight Jacket**

Be a true space explorer with Rothco's Kids NASA MA-1 Flight Jacket! This space style kids MA-1 jacket features four specialty patches including a large NASA "Meatball" logo patch on the left chest and is fully reversible with rescue orange polyester lining. Water repellent nylon outer shell, brass zippers, and leather pull tabs give a classic bomber jacket look. A poly fiberfill lining and zippered front closure and storm flap help keep you warm. The MA-1 Space Jacket has an extra full cut and ribbed knit collar, cuffs, and waistband for a perfect, comfortable fit. A zippered utility pocket and outside pencil pocket on the left sleeve, two front slash pockets, and two interior slash pockets offer many storage options for essential gear. Patches available separately as well (Items 1882, 1884, 1885, and 1886).