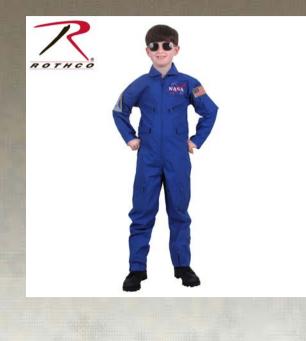

## Rothco Kids NASA Flight Coveralls With Official NASA Patch

Rothco Kids NASA Flight Coveralls are perfect for Halloween, dress up, or for any kid who aspires to be an astronaut! Featuring a poly/cotton blend, this soft flight suit has a 2-way zipper, leg zippers and adjustable waist & cuffs for a comfortable fit. The coveralls come with three insignia patches: the NASA "Meatball" logo patch, the NASA "Space Shuttle" patch, and an American Flag patch with gold border.