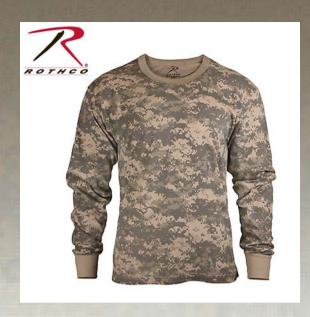

## Rothco Kids Long Sleeve Camo Tshirt

Rothco's Kids Long Sleeve T-shirts feature a comfortable cotton poly material with several camouflage options for you to choose from. Our long-sleeve camo shirts offer the same style and fit as our children's camo tee-shirts but with long sleeves. Rothco's camo t-shirts are great for screen-printing and embroidery.