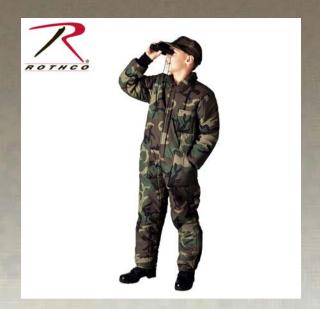

## **Rothco Kids Insulated Coverall**

6 Oz. Insulation, Twill Outer

Check out the collection of camo clothing we offer.

## **Specification**

| Property               | Value                                                                                                                                                |
|------------------------|------------------------------------------------------------------------------------------------------------------------------------------------------|
| Brand                  | Rothco                                                                                                                                               |
| UPC Label On Product   | Yes                                                                                                                                                  |
| Dimensions             | Sm back length 42 inch, chest 14 inch . MED back length 48 inch best 16 inch. LRG back 54 inch best 18 inch. XLRG back length 60 inch best 20 inch . |
| Material               | Cotton, Polyester                                                                                                                                    |
| Material Specs         | 35% Cotton / 65% Polyester                                                                                                                           |
| Pockets                | 3                                                                                                                                                    |
| Closures And Fasteners | Zipper, Storm Flap, Elastic                                                                                                                          |
| Product Origin         | CHN                                                                                                                                                  |
| Printable              | Yes                                                                                                                                                  |
| Color                  | Woodland Camo                                                                                                                                        |
| Catalog page           | 94                                                                                                                                                   |