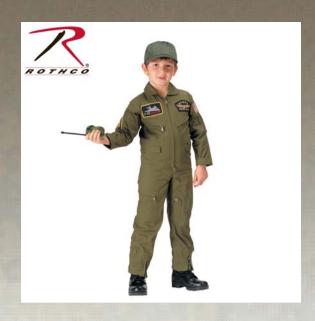

## Rothco Kid's Flight Coverall With Patches

Rothco's Kids Airforce Type Flight suits are perfect for Halloween or anyone child who would like to dress up as a pilot. The suits feature a 2-way zipper, leg zippers and adjustable waist & cuff.