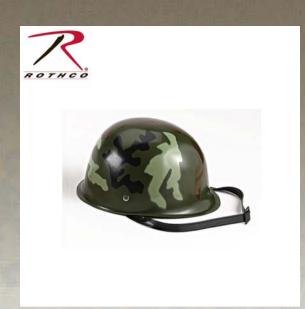

## Rothco Kid's Camouflage Army Helmets

Rothco kids army helmet is great for dress up or Halloween costumes and feature two different camouflage patterns. WARNING: This product contains a chemical known to the State of California to cause cancer, birth defects and other reproductive harm.