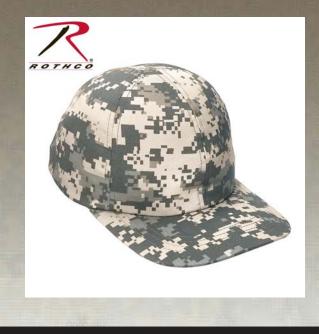

## Rothco Kid's Adjustable Camo Cap

Rothco Kid's Adjustable Camo Cap is a baseball style cap that will adjusts to fit any kids head and is made for durability and every day use.

## **Specification**

| Property               | Value                     |
|------------------------|---------------------------|
| Brand                  | Rothco                    |
| Material               | Cotton, Polyester         |
| Gender / Age           | Kids                      |
| Material Specs         | 55% Cotton / 45%Polyester |
| UPC Label On Product   | Yes                       |
| Dimensions             | 120X60/20X16              |
| Closures And Fasteners | Hook and Loop             |
| Product Origin         | CHN                       |
| Printable              | Yes                       |
| Catalog page           | 98                        |
|                        |                           |