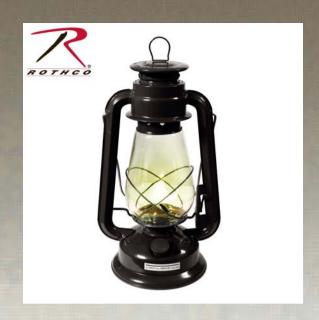

## **Rothco Kerosene Lantern**

Rothco's Kerosene Lantern features a classic hurricane style design with a wire covered glass globe. The lantern has an adjustable wick which lets you adjust the brightness of the lamp, and the tank will hold 8oz of fuel. Perfect for your next camping trip or emergency situation.