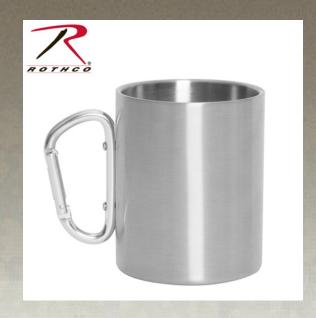

## Rothco Insulated Stainless Steel Portable Camping Mug With Carabiner Handle – 15 oz

Rothco's Carabiner Camping Mug can easily clipon to your gear, making it the perfect on-the-go insulated coffee cup. The carabiner cup features a double-walled stainless steel design to insulate your contents, keeping them hot or cold. Attach the travel mug to a belt, backpack, or other various outdoor gear with the removable carabiner handle. In addition, the clip mug can fit up to 15oz of liquid and includes an engraved 1 1/4" X 1" Rothco logo on the bottom of the cup.