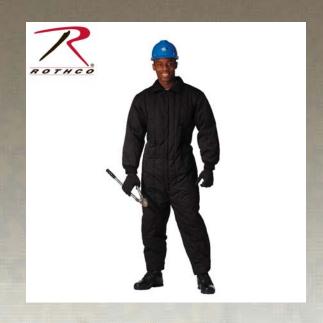

## **Rothco Insulated Coveralls**

Constructed with a tough poly/cotton twill shell, nylon lining, and 6oz. Poly fiberfill, Rothco's Insulated Coveralls are built strong and will keep you incredibly warm. Features of the coveralls include two-way front zipper from crotch to neck, storm flap with single snap closure at top of the neck, two large slash pockets (nylon lined / open with no closure), elastic along the back side of waist only, zippered legs, and elastic knit wrist cuffs. The insulated coveralls are perfect for working outdoors, hiking, hunting and more.