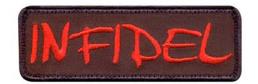

## **Rothco Infidel Morale Patch**

Rothco Infidel Morale Patch with hook backing and pairs perfectly with any of our hook & loop accessories including our Special Ops Jacket and or Tactical Vests. Patches with the item #'s starting with 'P' are individually packaged with a header card.