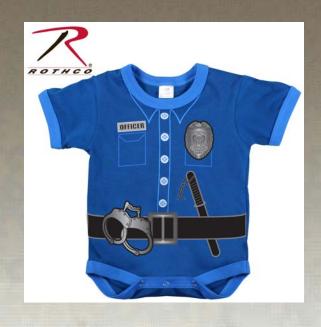

## Rothco Infant One Piece / Police Uniform - Navy

Rothco's Infant One Piece Police Uniform is made with soft 100% cotton to keep your infant feeling comfortable. The baby one piece contains metal button snaps between the legs for easy closure. The screen printing on the front is tested and approved lead-free and designed to appear as a police uniform. Rothco's infant one piece comes in various sizes ranging from 3-6 months, 9-12 months, 12-18 months and 2T.