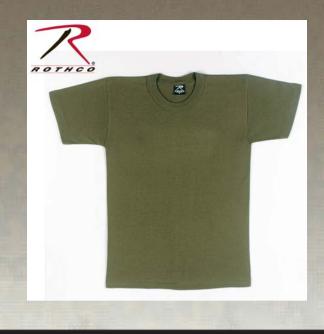

## **Rothco Heavyweight T-Shirt**

Heavyweight T-Shirt , 6 Oz , Premium Poly/Cotton , Double Needle Stitched

## **Specification**

| Property             | Value                                               |
|----------------------|-----------------------------------------------------|
| Printing Specs       | Suggestions for Printing on Camouflage T-Shirts     |
| Brand                | Rothco                                              |
| Size Chart           | Short Sleeve Military T-Shirt                       |
| UPC Label On Product | No                                                  |
| Dimensions           | C: 17.5 - 26 S: 16 - 25.25 L: 26.25 - 32            |
| Gender / Age         | Adult                                               |
| Material             | Cotton, Polyester                                   |
| Material Specs       | 60% Cotton, 40% Polyester                           |
| Weather              | All Weather                                         |
| Product Origin       | CHN                                                 |
| Printable            | Yes                                                 |
| Catalog page         | 69                                                  |
|                      | Check out the collection of camo clothing we offer. |