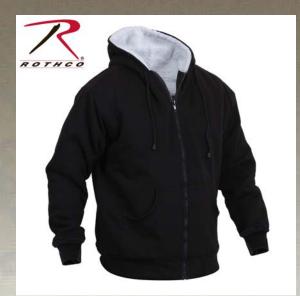

## Rothco Heavyweight Sherpa Lined Zippered Sweatshirt

Rothco's Heavyweight Sherpa Lined Zippered Sweatshirt is a versatile zip-up hoodie that can be worn as a sweatshirt or jacket, it's that warm! The sweatshirt features a cotton/poly outer shell, acrylic fur lining to keep you extra warm, 2 front pockets, drawstring hood, zipper front and knit cuff & waistband.

## **Specification**

| Property               | Value                                          |
|------------------------|------------------------------------------------|
| Brand                  | Rothco                                         |
| Material Specs         | Nylon Liner, Outer: 60% Cotton / 40% Polyester |
| UPC Label On Product   | Yes                                            |
| Gender / Age           | Adult                                          |
| Material               | Cotton, Polyester                              |
| Weather                | Cold Weather                                   |
| Pockets                | 2                                              |
| Closures And Fasteners | Zipper                                         |
| Components             | Drawstring Hood, Knit Cuff and Waistband       |
| Product Origin         | CHN                                            |
| Printable              | Yes                                            |
| Catalog page           | 64                                             |