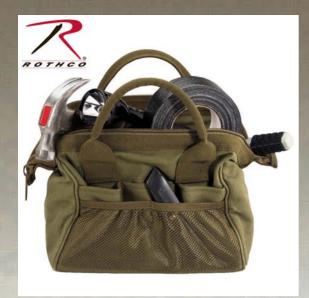

## Rothco Heavyweight Canvas Platoon Tool Bag

Framed Super Wide Mouth Stays Open For Lots Of Gear , Hard Bottom Carry Handles , Heavy weight Canvas

## **Specification**

| Property               | Value                                    |
|------------------------|------------------------------------------|
| Dimensions             | 11 x 10 x 9                              |
| Color                  | Olive Drab, Black                        |
| Brand                  | Rothco                                   |
| Material Specs         | Heavyweight Cotton Canvas, Cotton Canvas |
| UPC Label On Product   | Yes                                      |
| Material               | Cotton                                   |
| Closures And Fasteners | Zipper                                   |
| Product Origin         | IND                                      |
| Printable              | Yes                                      |
| Catalog page           | 302                                      |
|                        |                                          |