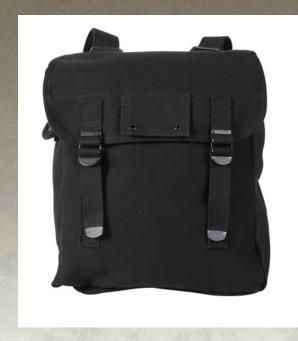

## **Rothco Heavyweight Canvas Musette**

## Bag

Rothco's classic military style musette bag is constructed with a heavyweight cotton canvas and features adjustable shoulder and backpack straps.

## **Specifications**

| Property             | Value                                   |
|----------------------|-----------------------------------------|
| Brand                | Rothco                                  |
| Dimensions           | 12"X12"X6"                              |
| Material Specs       | unwashed canvas                         |
| Material             | Canvas                                  |
| Components           | adjustable shoulder and backpack straps |
| UPC Label On Product | Yes                                     |
| Product Origin       | IND                                     |