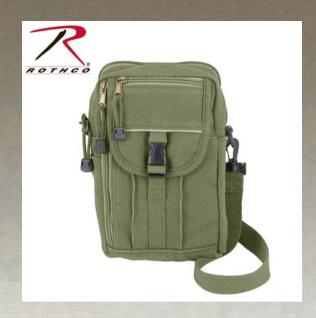

## Rothco Heavyweight Canvas Classic Passport Travel Pouch

Rothco's Heavyweight Canvas Classic Passport Travel Pouch is the perfect travel companion. The adjustable/detachable shoulder strap bag is made from a durable unwashed heavyweight canvas material and features convenient compartments and document holders that make it ideal for travel.

## **Specification**

| Property               | Value                          |
|------------------------|--------------------------------|
| Brand                  | Rothco                         |
| Material Specs         | cotton                         |
| UPC Label On Product   | Yes                            |
| Dimensions             | 9 inches X 7 inches X 4 inches |
| Material               | Cotton                         |
| Closures And Fasteners | Buckle                         |
| Components             | Adjustable Shoulder Strap      |
| Product Origin         | IND                            |
| Printable              | Yes                            |
| Length                 | 9 Inches                       |
| Catalog page           | 318                            |