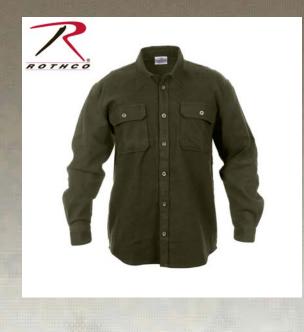

## Rothco Heavy Weight Solid Flannel Shirt

Rothco's Extra Heavyweight Buffalo Solid Flannel Shirts are an outdoorsman's essential item. The 8oz, 100% cotton heavyweight flannel outershell provides unbelievable warmth and comfort. Our flannel shirt features a button up front and two button flap pockets that are perfect for holding important gear.