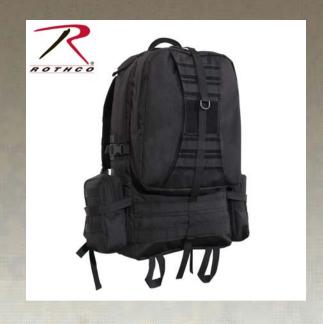

## **Rothco Global Assault Pack**

Rothco's Global Assault Pack Features A Ton Of **Extra Large Compartments, Ideal For Carrying All** Your Tactical Gear. This Tactical Pack Has A **Huge Main Zippered Compartment With 2 Interior Zippered Mesh Pockets, 1 Interior Open Top** Pocket With 3 Quick Release Cinch Straps, One **Large Zippered Front Pouch With 2 Mesh Pockets** & 5" X 5" Hook & Loop For Concealed Carry Holster Attachment, 2 Removable Side Zipper **Pouches With Quick Release Buckles And** Interior Pockets, For Added Comfort We Have Added Adjustable & Removable Mesh Padded Shoulder Straps With 2 D-Rings, Removable Padded Mesh Kidney Pad With 2" Quick Release Cinch Strap And A Padded Mesh Back. The Pack Also Features 1 Top & 1 Side Cinch Strap With Quick Release Buckles, M.O.L.L.E. Compatible, Hydration Bladder Compatible, Top Carry Handle, Two Bottom Straps For Rolled Blanket, Sleeping Pad, And Additional Tactical Gear.

## **Specification**

| Property             | Value                                                                                                                                                                                                                     |
|----------------------|---------------------------------------------------------------------------------------------------------------------------------------------------------------------------------------------------------------------------|
| Brand                | Rothco                                                                                                                                                                                                                    |
| Product Origin       | CHN                                                                                                                                                                                                                       |
| Material Specs       | 600 Denier Polyester                                                                                                                                                                                                      |
| Dimensions           | Overall: 25" x 14.5" x 10"                                                                                                                                                                                                |
| Components           | Padded Mesh Back, Padded Adjustable, Detachable<br>Shoulder Straps, Detachable Kidney Pad, Top Carry<br>Handle, Multiple D-Rings, Cinch Straps, M.O.L.L.E.<br>& Hydration Compatibility & Numerous Pockets<br>and Pouches |
| Material             | Polyester                                                                                                                                                                                                                 |
| UPC Label On Product | Yes                                                                                                                                                                                                                       |
| Concealed Carry      | Yes                                                                                                                                                                                                                       |
| Catalog page         | 287                                                                                                                                                                                                                       |