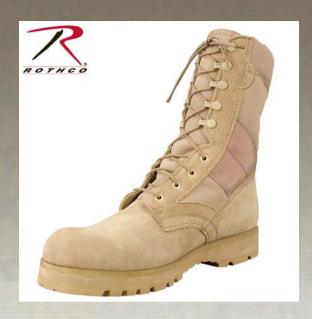

## **Boots**

Rothco's G.I. Type Sierra Sole Combat Boot Are Constructed With A Heavyweight Nylon/Suede Leather Upper, Padded Collar, Speedlace Eyelets, Removable Cushion Insole, With A Sierra Lug Sole W/Midsole Hear Barrier. The Tactical Boot Is Available In Sizes 3 To 13 Regular, 5 To 13 Wide Widths. WARNING: This product contains a chemical known to the State of California to cause cancer, birth defects and other reproductive harm.

## **Specification**

| Property               | Value                                                                                                                                  |
|------------------------|----------------------------------------------------------------------------------------------------------------------------------------|
| Color                  | Tan                                                                                                                                    |
| Brand                  | Rothco                                                                                                                                 |
| Material Specs         | tan suede leather upper                                                                                                                |
| Material               | Nylon, Leather, Rubber                                                                                                                 |
| UPC Label On Product   | No                                                                                                                                     |
| Size Chart             | Shoes                                                                                                                                  |
| California Prop 65     | WARNING: This product contains a chemical known to the State of California to cause cancer, birth defects and other reproductive harm. |
| Gender / Age           | Adult                                                                                                                                  |
| Weather                | All Weather                                                                                                                            |
| Closures And Fasteners | Laces                                                                                                                                  |
| Product Origin         | CHN                                                                                                                                    |
| Printable              | No                                                                                                                                     |
| Catalog page           | 0                                                                                                                                      |
|                        | Check out the collection of camo clothing we offer                                                                                     |