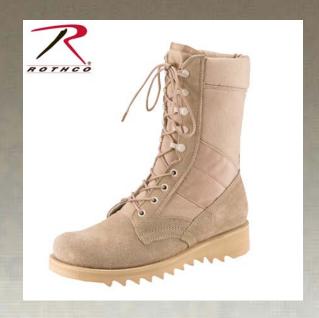

## Rothco G.I. Type Ripple Sole Desert Tan Jungle Boots

Rothco's G.I. Type Ripple Sole Desert Tan 10"
Jungle Boots is a classic boot with a modern feel.
These ripple sole jungle boots come with a removable cushion insole and a steel shank. Also features a nylon coated brass speed hook/eyelet lacing system, leather upper, midsole heat barrier and padded collar.