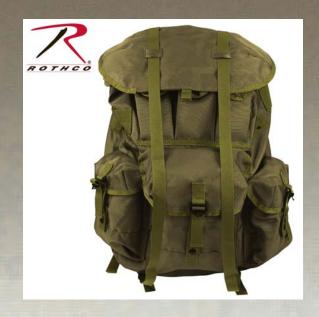

## **Rothco G.I. Type Medium Alice Pack**

Rothco G.I. Type Medium Alice Pack features shoulder 3 large vented outside pockets, padded kidney pad and shoulder straps, waterproof lining and accessory loops. ALICE stands for All-Purpose Lightweight Individual Carrying Equipment system and was adopted by the United States Army in the 1960's to help soldiers carry large heavy packs. Comes with or without the heavy duty aluminum frame.