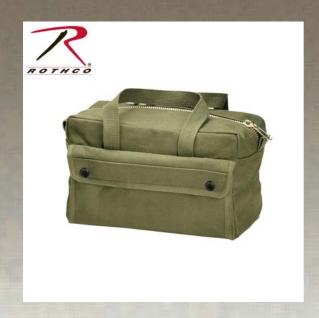

## Rothco G.I. Type Mechanics Tool Bag With Brass Zipper

Rothco G.I. Type Mechanics Tool Bag features a heavyweight cotton canvas with 2 outside snap pockets, 8 inside tool organizer pockets and a durable brass zipper. The mechanics tool bag measures approximately 11" x 7" x 6".