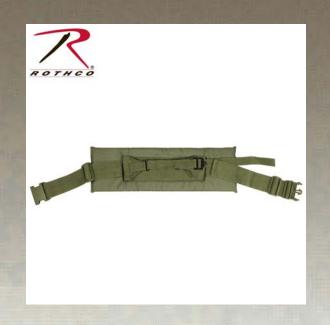

## Rothco GI Type LC-1 Kidney Pad

Rothco's GI Type LC-1 Kidney Pad features an over-sized pad that evenly distributes the weight of the military equipment over a large area. The LC-1 Kidney Pad is easy to install and features convenient quick release buckle and is fully adjustable.