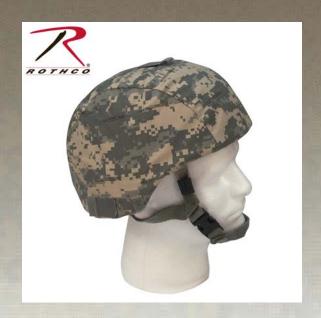

## Rothco G.I. Type Camouflage MICH Helmet Covers

Rothco's MICH (modular/integrated Communications Helmet) Helmet Cover is designed to fit MICH helmets and features a front flap, hook & loop straps for helmet attachment.