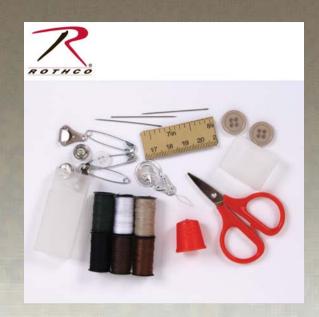

## Rothco G.I. Style MultiCam Sewing & Repair Kit

Rothco G.I. Style Sewing Kit includes scissors, MultiCam threads, thimble, buttons, snaps, pins, needles, and measuring tape. Comes in a coyote brown pouch with button down flap and single MOLLE strap on the back. WARNING: This product contains a chemical known to the State of California to cause cancer, birth defects and other reproductive harm.